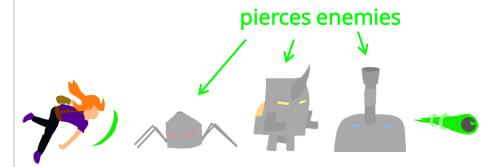

# **SHIELDBUSTING**

# **BAD ROBOTS**

### SURFACE PROJECTILE YIELDING DEFENSE ROBOT

**BEHAVIOR:** MOVES SIDEWAYS, SHOOTS LASERS

LIKES: SURFING THE WEB, ROBO-FLIES DISLIKES: ELECTRIC FENCES, BATHS

EXTREME
LENGTH
ENEMY
FOCUSING
AUTOMATED
NEUTRALIZER
TURRET

STATIONARY, SHOOTS ROCKETS, DEFLECTABLE

LIKES: STARING CONTESTS, JEOPARDY DISLIKES: INTRUDERS, RUDE PEOPLE

### ROAMING INVADER NEUTRALIZING OBSTRUCTION

BEHAVIOR: CHARGES,

IMPERVIOUS FROM FRONT, WEAK BEHIND

**LIKES**: LUDACRIS, SAN DIEGO CHARGERS

**DISLIKES: BACKSTABBERS, POOL PARTIES** 