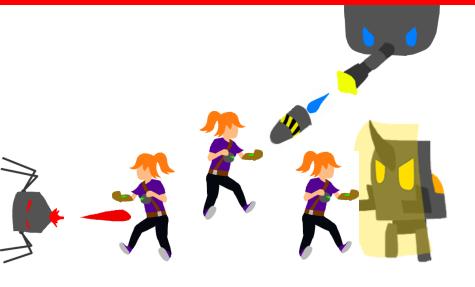

## DEFEAT

### ROAMING INVADER NEUTRALIZING OBSTRUCTION

BEHAVIOR: CHARGES,

IMPERVIOUS FROM FRONT, WEAK BEHIND

**LIKES**: LUDACRIS, SAN DIEGO CHARGERS

**DISLIKES: BACKSTABBERS, POOL PARTIES** 