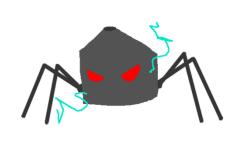

### SURFACE PROJECTILE YIELDING DEFENSE ROBOT

**BEHAVIOR:** MOVES SIDEWAYS, SHOOTS LASERS

LIKES: SURFING THE WEB, ROBO-FLIES DISLIKES: ELECTRIC FENCES, BATHS

EXTREME
LENGTH
ENEMY
FOCUSING
AUTOMATED
NEUTRALIZER
TURRET