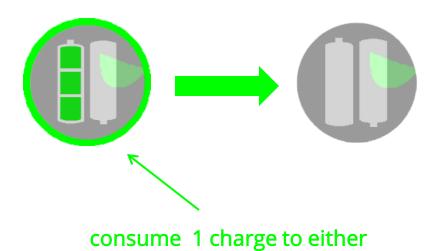

## **CHARGING**

# SUPERCHUCKING

**SPACEBAR** 

# **RECALLING**

superchuck or teleport